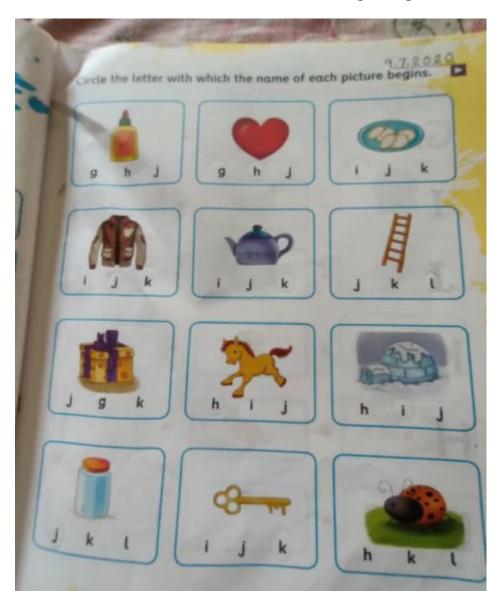

# 2. Circle the letter with its beginning sound.

Parents are requested to allow their child to do only the page which has been asked to do as assingmnt.